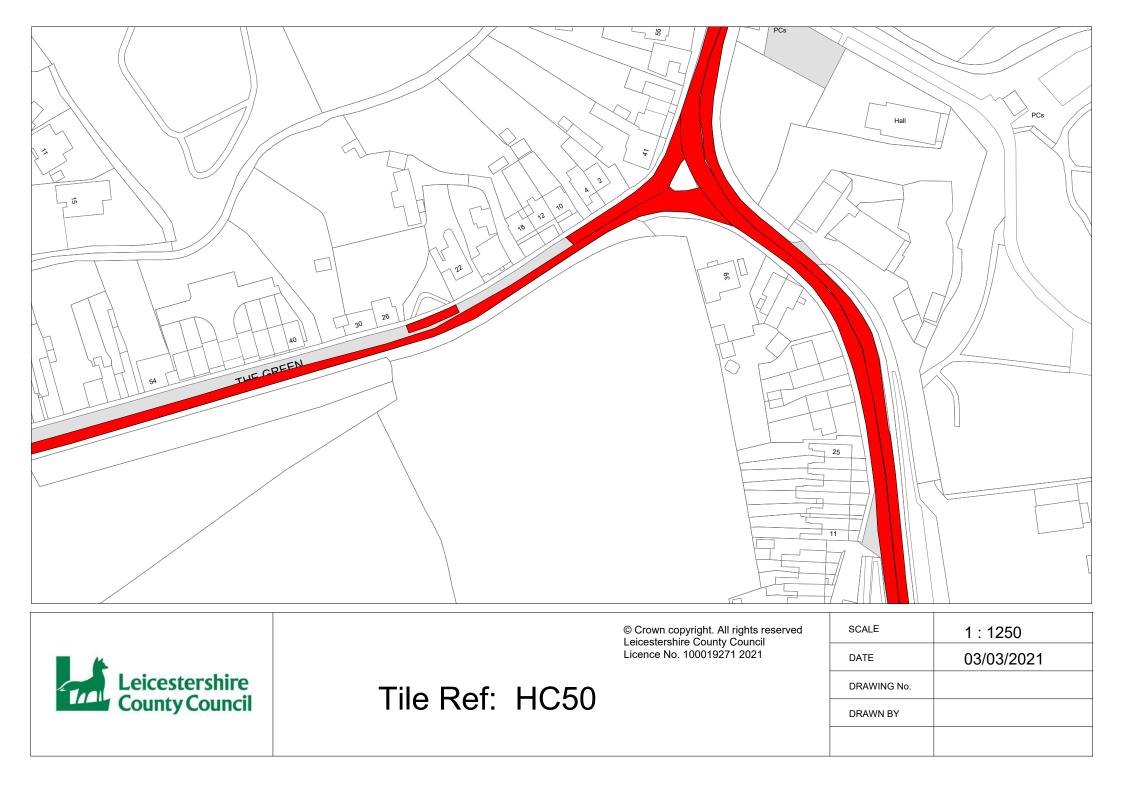

### FIRST SCHEDULE Plan(s) to be amended

HC50 - Donington Le Heath

### SECOND SCHEDULE New Plan(s)

HC50 - Donington Le Heath

THE COMMON SEAL of THE LEICESTERSHIRE COUNTY COUNCIL was hereunto affixed this fourteenth day of October 2021 in the presence of

38303

|         | 7A:          | Ambulance Parking Place                                                      | <i></i>                                | MR5 | 85: Loading Only 4pm-midnight and midnight-10am /<br>Disabled Parking 3 hours no return within 1 hour 10am-4pm | 6B: |
|---------|--------------|------------------------------------------------------------------------------|----------------------------------------|-----|----------------------------------------------------------------------------------------------------------------|-----|
|         | 7B:          | Bus Parking Place                                                            |                                        |     |                                                                                                                |     |
|         |              | Bus Parking Place 2 hours no return for 1 hour                               | V///////////////////////////////////// | MR5 | 82: Disabled Parking 3 hours no return within 1 hour Sun - Wed & Fri / No waiting Thurs & Sat                  | 4N: |
|         | Car          | Park                                                                         | V///////////////////////////////////// | MR5 | 05: No waiting Thurs / Disabled Parking Fri-Weds 8am-6pm                                                       | 4L: |
|         | 5A:          | Disabled Parking                                                             |                                        |     |                                                                                                                |     |
|         | 5 <b>B</b> : | Disabled Parking 3 hours no return within 1 hour                             |                                        | 4S: | Limited waiting 1 hour no return within 1 hour 8am-6pm                                                         | 4J: |
|         | 5J:          | Disabled Parking 3 hours no return within 1 hour<br>10am-4pm                 |                                        | 4K: | Limited waiting 1 hour no return within 1 hour<br>Fri-Weds 8am-6pm                                             | 4X: |
|         | 5C:          | Disabled Parking 3 hours no return within 1 hour<br>Mon-Fri 8am-5pm          |                                        | 4M: | Limited waiting 1 hour no return within 1 hour Mon-Fri 8am-5pm                                                 | 4Q: |
|         | 5D:          | Disabled Parking 3 hours no return within 1 hour<br>Mon-Sat 8am-6pm          |                                        | 4R: | Limited waiting 1 hour no return within 1 hour Mon-Fri 8am-6pm                                                 | 4V: |
|         | 5 <b>E</b> : | Disabled Parking 3 hours no return within 1 hour<br>Sun - Wed & Fri          |                                        | 4H: | Limited waiting 1 hour no return within 1 hour Mon-Fri 9am-5pm                                                 | 6C: |
|         | 5K:          | Disabled Parking 6pm-midnight and midnight-6am                               |                                        | 4Y: | Limited waiting 1 hour no return within 1 hour<br>Mon-Sat 3pm-6pm                                              | 6D: |
|         | 5F:          | Disabled Parking Fri-Weds 8am-6pm                                            |                                        |     |                                                                                                                |     |
|         |              | Disabled Parking Mon-Sat 8am-6pm                                             |                                        | 4G: | Limited waiting 1 hour no return within 1 hour<br>Mon-Sat 8am-6pm                                              | 4U: |
|         | 5H:          | Disabled Parking Partial Footway Parking                                     |                                        | 6A: | Limited waiting 1 hour no return within 1 hour<br>Mon-Sat 8am-6pm 01 Oct - 31 May except resident's parking    | 6E: |
| <i></i> | MR           | 44: Disabled Parking 6pm-midnight and midnight-6am /<br>Loading Only 6am-6pm |                                        |     | permit holders                                                                                                 |     |